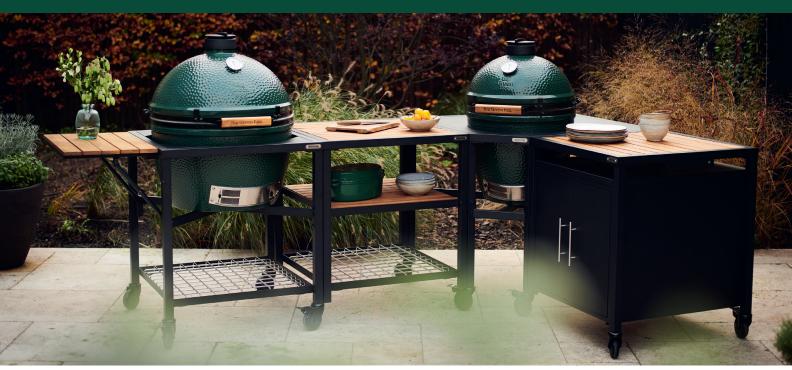

## **CORNER EGG FRAME**

Item code: XLarge: 128782 Large: 128775

The Big Green Egg Modular EGG Workspace has a new and value-adding addition: the Corner EGG Frame for the Large and XLarge\* models. It has been specifically designed for creating an outdoor kitchen with a 90-degree angle and can, of course, be combined with the Expansion Modules. The frame and legs are made of powder-coated aluminium and the crossing beams of powder-coated steel providing additional load-bearing capacity. Placing the Big Green Egg in a Corner EGG Frame will maximise the workspace of an L-shaped outdoor kitchen.

XL Corner EGG Frame with separately available Expansion Frame (120236) and Expansion Cabinet (122247)

- Powder-coated aluminium and steel construction
- Incl. 5 adjustable legs
- The legs can be used to fix the separately available castors on to (Caster Kit, 120410)
- \* The top of the XL Corner EGG Frame has a recess at the back of the EGG so that the lid can be fully opened.