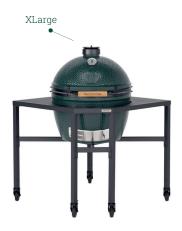

## **CORNER EGG FRAME**

Item code: XLarge: 128782 Large: 128775

The Big Green Egg Modular EGG Workspace has a new and value-adding addition: the Corner EGG Frame for the Large and XLarge\* models. It has been specifically designed for creating an outdoor kitchen with a 90-degree angle and can, of course, be combined with the Expansion Modules. The frame and legs are made of powder-coated aluminium and the crossing beams of powder-coated steel providing additional load-bearing capacity. Placing the Big Green Egg in a Corner EGG Frame will maximise the workspace of an L-shaped outdoor kitchen.

## CORNER EGG FRAME

Item code:

XLarge: 128782 Large: 128775