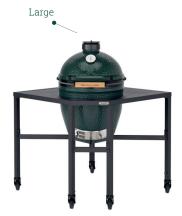

## **CORNER EGG FRAME**

Item code: XLarge: 128782 Large: 128775

The Big Green Egg Modular EGG Workspace has a new and value-adding addition: the Corner EGG Frame for the Large and XLarge\* models. It has been specifically designed for creating an outdoor kitchen with a 90-degree angle and can, of course, be combined with the Expansion Modules. The frame and legs are made of powder-coated aluminium and the crossing beams of powder-coated steel providing additional load-bearing capacity. Placing the Big Green Egg in a Corner EGG Frame will maximise the workspace of an L-shaped outdoor kitchen.

## CORNER EGG FRAME

Item code:

XLarge: 128782 Large: 128775