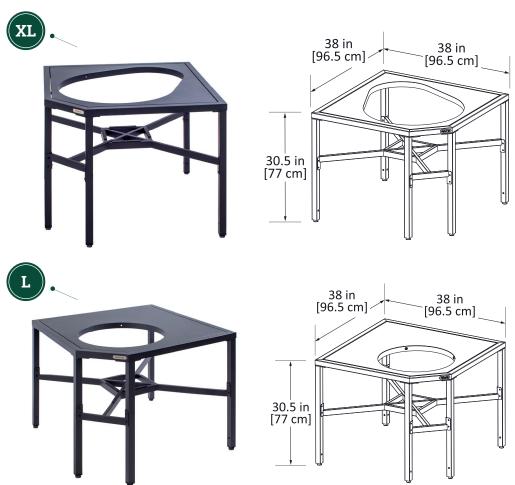

## **CORNER EGG FRAME**

Item code: XLarge: 128782 Large: 128775

The Big Green Egg Modular EGG Workspace has a new and value-adding addition: the Corner EGG Frame for the Large and XLarge\* models. It has been specifically designed for creating an outdoor kitchen with a 90-degree angle and can, of course, be combined with the Expansion Modules. The frame and legs are made of powder-coated aluminium and the crossing beams of powder-coated steel providing additional load-bearing capacity. Placing the Big Green Egg in a Corner EGG Frame will maximise the workspace of an L-shaped outdoor kitchen.

XL Corner EGG Frame with separately available Expansion Frame (120236) and Expansion Cabinet (122247)

- Powder-coated aluminium and steel construction
- Incl. 5 adjustable legs
- The legs can be used to fix the separately available castors on to (Caster Kit, 120410)
- \* The top of the XL Corner EGG Frame has a recess at the back of the EGG so that the lid can be fully opened.

## CORNER EGG FRAME

Item code:

XLarge: 128782 Large: 128775